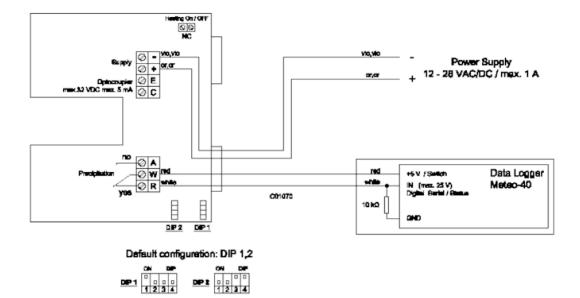

|
| Electrical supply     | 12 - 28 VDC/ 50 mA                          |
|                       | 1,2 A @ 24 VDC                              |
| Relais                | S72100H: HZ Modus A                         |
|                       | S72110H: HZ Modus C                         |
| General               |                                             |
| Mounting              | Mounting on mast tube Ø 34 50 mm            |
| Dimension             | 38 x 125 x 136 mm (height x width x length) |
| Weight                | 0.4 kg                                      |
| Protection            | IP 65                                       |
| Manufacturer          | Thies                                       |



## Sensor connection diagram